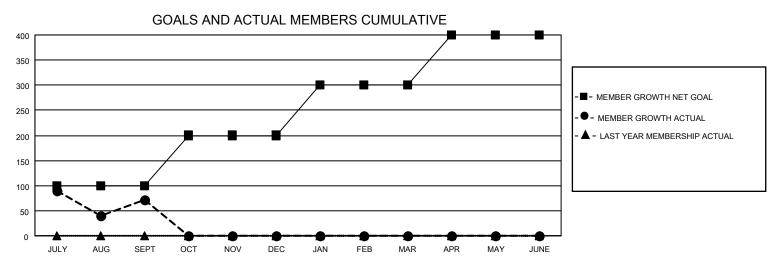

## MONTHLY MEMBERSHIP PROGRESS REPORT

LOCATION INDIA District 324 A Results as of: 9/30/2021

| Clubs RESULTS FOR 2021-2022 |   |   |   | Members RESULTS FOR 2021-2022 |     |     |     |
|-----------------------------|---|---|---|-------------------------------|-----|-----|-----|
|                             |   |   |   |                               |     |     |     |
| JULY/AUG/SEPT               | 5 | 5 | 5 | JULY/AUG/SEPT                 | 100 | 301 | 217 |
| OCT/NOV/DEC                 | 0 | 0 | 0 | OCT/NOV/DEC                   | 100 | 0   | 0   |
| JAN/FEB/MAR                 | 5 | 0 | 0 | JAN/FEB/MAR                   | 100 | 0   | 0   |
| APR/MAY/JUNE                | 0 | 0 | 0 | APR/MAY/JUNE                  | 100 | 0   | 0   |